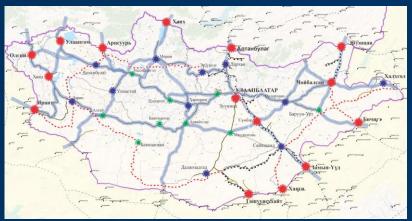

ring networks) |



## LEGISLATION OF MONGOLIA ON SPATIAL DEVELOPMENT AND PLANNING DOCUMENTS



#### NATIONAL GENERAL LAND MANAGEMENT PLAN

National level land use planning document

The National Land Management Plan is based on the 16-20-year perspective of the country's social and economic development with a land management policy suitable for nature, geographical conditions, land resources, ecology, economy, spatial capacity, and potential.

Law on Land







## NATIONAL GENERAL LAND MANAGEMENT PLAN

### **DEVELOPING INTENSIVE AGRICULTURE ZONE**













### NATIONAL GENERAL LAND MANAGEMENT PLAN

### Agricultural zone



#### **Transport network**



## GENERAL CONCEPT OF HUMAN SETTLEMENT

## DRAFT GENERAL CONCEPT OF HUMAN SETTLEMENT

## Agricultural zone



### Transport network





## **Challenges implementing NGLMP**

- Lack of legislation and law enforcement
- The legal framework is inconsistent
- Lack of coordination between sectors, sectoral integration
- Conflict between sectors



## **GOVERNMENT INITIATIVES FOR SPATIAL DEVELOPMENT**

- 1. The Parliament of Mongolia approved the New Revival Policy with actions Urban and Rural Revival
- 2. Drafting on Law on Land
- 3. Submitted draft law of Urban Development
- 4. Developing Settlement Concept
- 5. Developing Regional Development Concept
- 6. Developing new cities New Zuunmod city, Kharkhorum







> Thank you Terima kasih ikhbayar.ts@mail.gov.mn