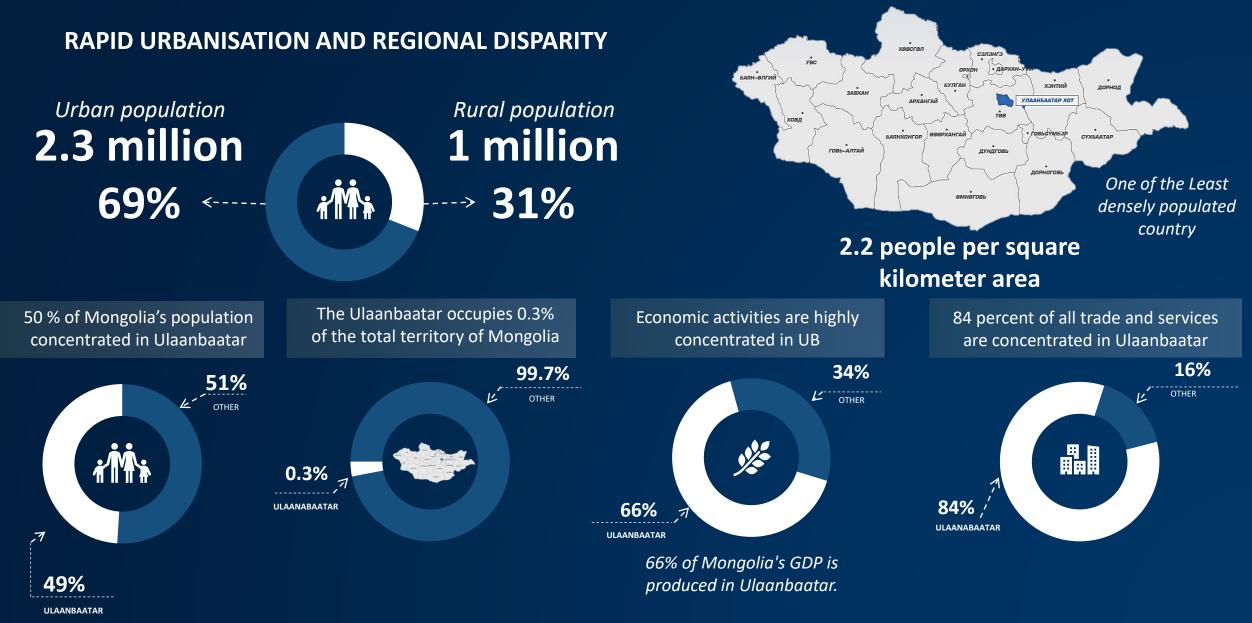

## **Brief introduction about Mongolia**

- Capital: Ulaanbaatar
- Total area: 1,564,411 square, km
- **Terrain**: Vast semi-desert and desert plains, mountains in the west and southwest, Gobi Desert in the southeast
- **Population**: 3.4 million
- **GDP**: Per capita \$5126 /2022/
- Main economic sector: Mining 23.5%, Agriculture 12.8%,
- Livestock: 71.1 million

# Main challenges

CAUSES

URBANIZATION

SOCIAL INJUSTICE