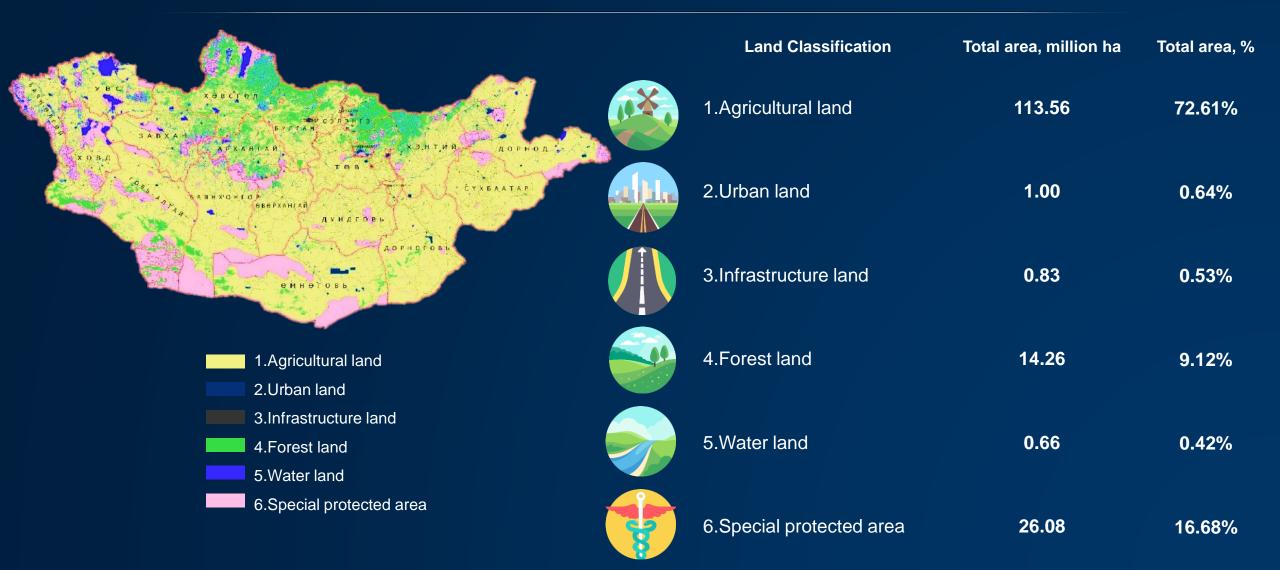

ning

**IKHBAYAR** Tsevelmaa

Head of land management division

The 6<sup>th</sup> Spatial Planning Platform Meeting 08 November 2023



# CONTENTS

- 1. Brief introduction and challenges
- 2. Legislation of Mongolia on spatial development and planning
- 3. National general land management plan
- 4. Draft Human Settlement Concept
- 5. Government initiatives



## **Brief introduction about Mongolia**



- Capital: Ulaanbaatar
- Total area: 1,564,411 square, km
- **Terrain**: Vast semi-desert and desert plains, mountains in the west and southwest, Gobi Desert in the southeast
- **Population**: 3.4 million
- **GDP**: Per capita \$5126 /2022/
- Main economic sector: Mining 23.5%, Agriculture 12.8%,
- Livestock: 71.1 million



## **Brief introduction about Mongolia**

## LAND CLASSIFICATION





# Main challenges

CAUSES



URBANIZATION

SOCIAL INJUSTICE

#### LACK OF LEGAL ENFORCEMENT

**OVERGRAZING** 

**CLIMATE CHANGE** 







**CONFLICT BETWEEN** 

AGRICULTURE AND LIVESTOCK

**NATURAL DISASTER** 



EFFECT

### LAND DEGRADATION

POLLUTION



INFORMAL SETT LEMENTS

DESERTIFICATION







**CONFLICT BETWEEN** 

**SECTORS** 



# Main challenges

## LAND DEGRADATION AND DESERTIFICATION IN MONGOLIA

**Rangeland degradation in Mongolia** 



**Desertification in Mongolia** 



of the country's total territory has been affected by desertification

*Source: Ministry of nature and environment, tourism 2020* 

Severe

Very severe

Source: ALAMGAC, 2022



# Main challenges





## LEGISLATION OF MONGOLIA ON SPATIAL DEVELOPMENT AND PLANNING DOCUMENTS

| LAW ON DEVELOPMENT POLICY,<b