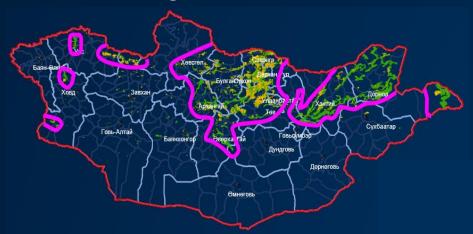

| (Land plots of land allocation)                                | (planning of the district, neighborhood, and provision of engineering networks) |



## LEGISLATION OF MONGOLIA ON SPATIAL DEVELOPMENT AND PLANNING DOCUMENTS



#### NATIONAL GENERAL LAND MANAGEMENT PLAN

National level land use planning document

The National Land Management Plan is based on the 16-20-year perspective of the country's social and economic development with a land management policy suitable for nature, geographical conditions, land resources, ecology, economy, spatial capacity, and potential.

Law on Land







## NATIONAL GENERAL LAND MANAGEMENT PLAN

### **DEVELOPING INTENSIVE AGRICULTURE ZONE**













### NATIONAL GENERAL LAND MANAGEMENT PLAN

### Agricultural zone



#### **Transport network**



## GENERAL CONCEPT OF HUMAN SETTLEMENT

## DRAFT GENERAL CONCEPT OF HUMAN SETTLEMENT

## Agricultural zone



### Transport network





## **Challenges implementing NGLMP**

- Lack of legislation and law enforcement
- The legal framework is inconsistent
- Lack of coordination between sectors, sectoral integration
- Conflict between sectors



## **GOVERNMENT INITIATIVES FOR SPATIAL DEVELOPMENT**

- 1. The Parliament of Mongolia approved the New Revival Policy with actions Urban and Rural Revival
- 2. Drafting on Law on Land
- 3. Submitted draft law of Urban Development
- 4. Developing Settlement Concept
- 5. Developing Regional Development Concept
- 6. Developing new cities New Zuunmod city, Kharkhorum







> Thank you Terima kasih ikhbayar.ts@mail.gov.mn