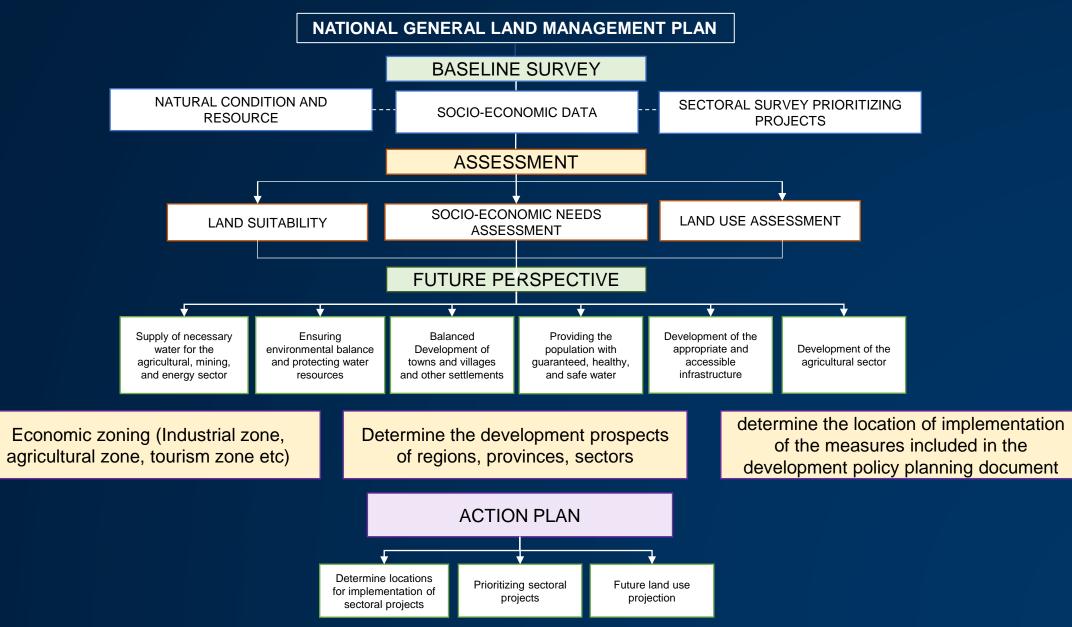

#### NATIONAL GENERAL LAND MANAGEMENT PLAN

National level land use planning document

The National Land Management Plan is based on the 16-20-year perspective of the country's social and economic development with a land management policy suitable for nature, geographical conditions, land resources, ecology, economy, spatial capacity, and potential.

## NATIONAL GENERAL LAND MANAGEMENT PLAN

### NATIONAL GENERAL LAND MANAGEMENT PLAN