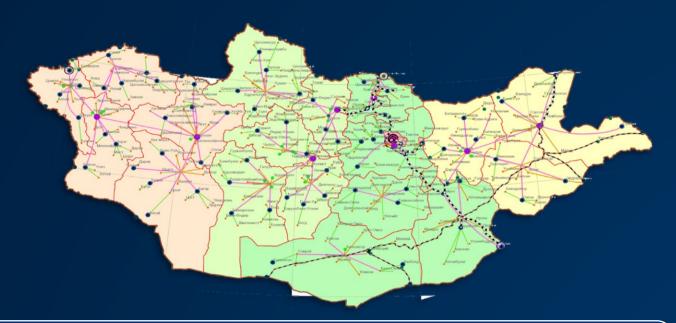

| Urban Development General Plan of village and settlements                       |
|                                                           | (strategic guidelines, policy)                                 | (Zoning plans, development restricted or supported land uses)                   |
|                                                           | Annual land management plan of capital city, soum and district | Partial Plan of village and settlements                                         |
|                                                           | (Land plots of land allocation)                                | (planning of the district, neighborhood, and provision of engineering networks) |



## LEGISLATION OF MONGOLIA ON SPATIAL DEVELOPMENT AND PLANNING DOCUMENTS



#### NATIONAL GENERAL LAND MANAGEMENT PLAN

National level land use planning document

The National Land Management Plan is based on the 16-20-year perspective of the country's social and economic development with a land management policy suitable for nature, geographical conditions, land resources, ecology, economy, spatial capacity, and potential.

Law on Land







## NATIONAL GENERAL LAND MANAGEMENT PLAN

### **DEVELOPING INTENSIVE AGRICULTURE ZONE**













### NATIONAL GENERAL LAND MANAGEMENT PLAN

### Agricultural zone



#### **Transport network**



## GENERAL CONCEPT OF HUMAN SETTLEMENT

## DRAFT GENERAL CONCEPT OF HUMAN SETTLEMENT

## Agricultural zone



### Transport network





## **Challenges implementing NGLMP**

- Lack of legislation and law enforcement
- The lega