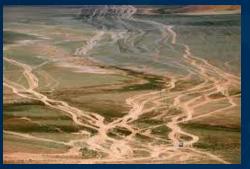

## LAND DEGRADATION AND DESERTIFICATION IN MONGOLIA

**Rangeland degradation in Mongolia** 

**Desertification in Mongolia** 

of the country's total territory has been affected by desertification

*Source: Ministry of nature and environment, tourism 2020* 

Severe

Very severe

Source: ALAMGAC, 2022