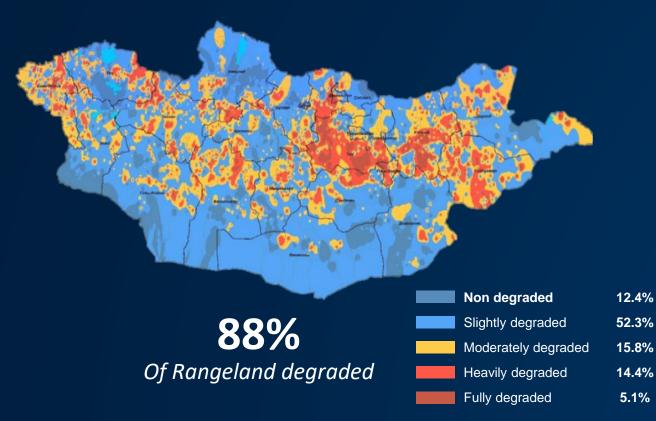

## LAND DEGRADATION AND DESERTIFICATION IN MONGOLIA

**Rangeland degradation in Mongolia** 

**Desertification in Mongolia** 

of the country's total territory has been affected by desertification

*Source: Ministry of nature and environment, tourism 2020* 

Severe

Very severe

Source: ALAMGAC, 2022