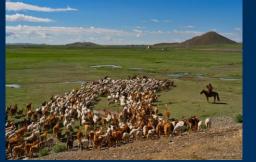

## **Brief introduction about Mongolia**

- Capital: Ulaanbaatar
- Total area: 1,564,411 square, km
- **Terrain**: Vast semi-desert and desert plains, mountains in the west and southwest, Gobi Desert in the southeast
- **Population**: 3.4 million
- **GDP**: Per capita \$5126 /2022/
- Main economic sector: Mining 23.5%, Agriculture 12.8%,
- Livestock: 71.1 million

#### LACK OF LEGAL ENFORCEMENT

**OVERGRAZING** 

**CLIMATE CHANGE** 

**CONFLICT BETWEEN** 

AGRICULTURE AND LIVESTOCK

**NATURAL DISASTER** 

EFFECT