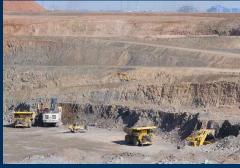

## LAND DEGRADATION AND DESERTIFICATION IN MONGOLIA

**Rangeland degradation in Mongolia** 

**Desertification in Mongolia** 

of the country's total territory has been affected by desertification

*Source: Ministry of nature and environment, tourism 2020* 

Severe

Very severe

Source: ALAMGAC, 2022