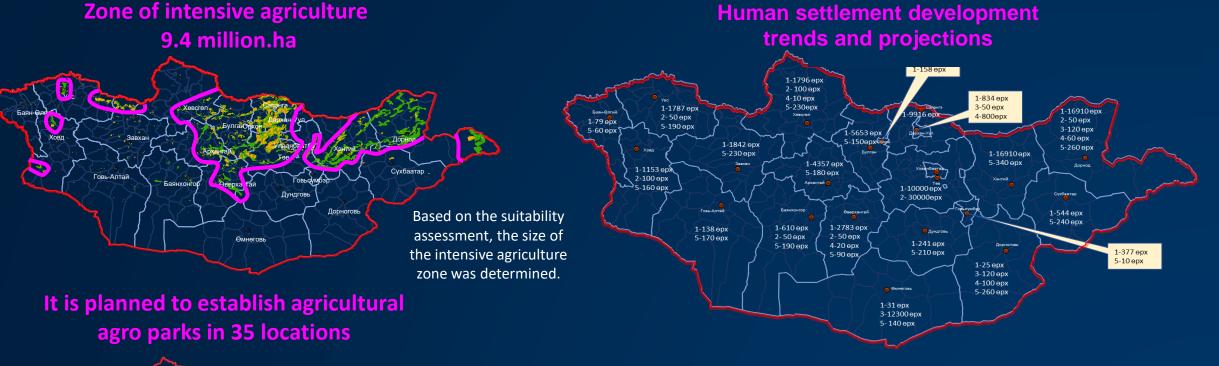

### **DEVELOPING INTENSIVE AGRICULTURE ZONE**

### Agricultural zone

## Agricultural zone