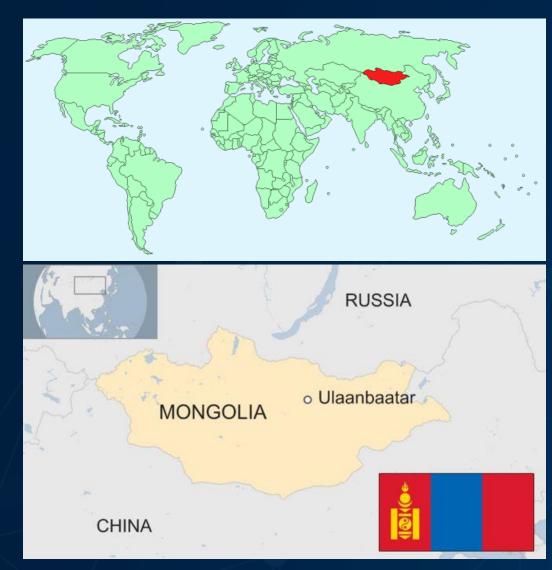

## **Brief introduction about Mongolia**

- Capital: Ulaanbaatar
- Total area: 1,564,411 square, km
- **Terrain**: Vast semi-desert and desert plains, mountains in the west and southwest, Gobi Desert in the southeast
- **Population**: 3.4 million
- **GDP**: Per capita \$5126 /2022/
- Main economic sector: Mining 23.5%, Agriculture 12.8%,
- Livestock: 71.1 million

## **Brief introduction about Mongolia**