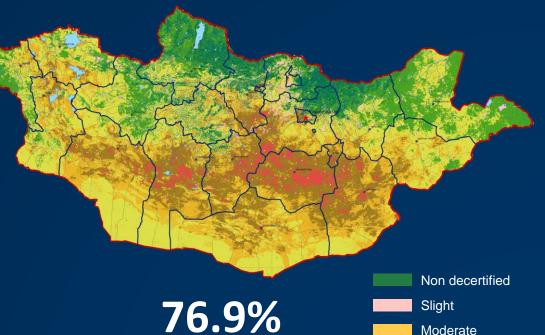

## LAND DEGRADATION AND DESERTIFICATION IN MONGOLIA

**Rangeland degradation in Mongolia** 

**Desertification in Mongolia** 

of the country's total territory has been affected by desertification

*Source: Ministry of nature and environment, tourism 2020* 

Severe

Very severe

Source: ALAMGAC, 2022