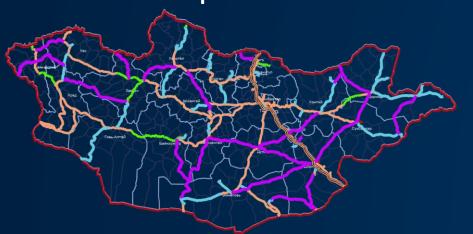

| (Land plots of land allocation)                                | (planning of the district, neighborhood, and provision of engineering networks) |



## LEGISLATION OF MONGOLIA ON SPATIAL DEVELOPMENT AND PLANNING DOCUMENTS



#### NATIONAL GENERAL LAND MANAGEMENT PLAN

National level land use planning document

The National Land Management Plan is based on the 16-20-year perspective of the country's social and economic development with a land management policy suitable for nature, geographical conditions, land resources, ecology, economy, spatial capacity, and potential.

Law on Land







## NATIONAL GENERAL LAND MANAGEMENT PLAN

### **DEVELOPING INTENSIVE AGRICULTURE ZONE**













### NATIONAL GENERAL LAND MANAGEMENT PLAN

### Agricultural zone



#### **Transport network**



## GENERAL CONCEPT OF HUMAN SETTLEMENT

## DRAFT GENERAL CONCEPT OF HUMAN SETTLEMENT

## Agricultural zone



### Transport network





## **Challenges implementing NGLMP**

- Lack of legislation and law enforcement
- The legal framework is inconsistent
- Lack of coordination between sectors, sectoral integration
- Conflict between sectors



## **GOVERNMENT INITIATIVES FOR SPATIAL DEVELOPMENT**

- 1. The Parliament of Mongolia approved the New Revival Policy with actions Urban and Rural Revival
- 2. Drafting on Law on Land
- 3. Submitted draft law of Urban Development
- 4. Developing Settlement Concept
- 5. Developing Regional Development Concept
- 6. Developing new cities New Zuunmod city, Kharkhorum







> Thank you Terima kasih ikhbayar.ts@mail.gov.mn