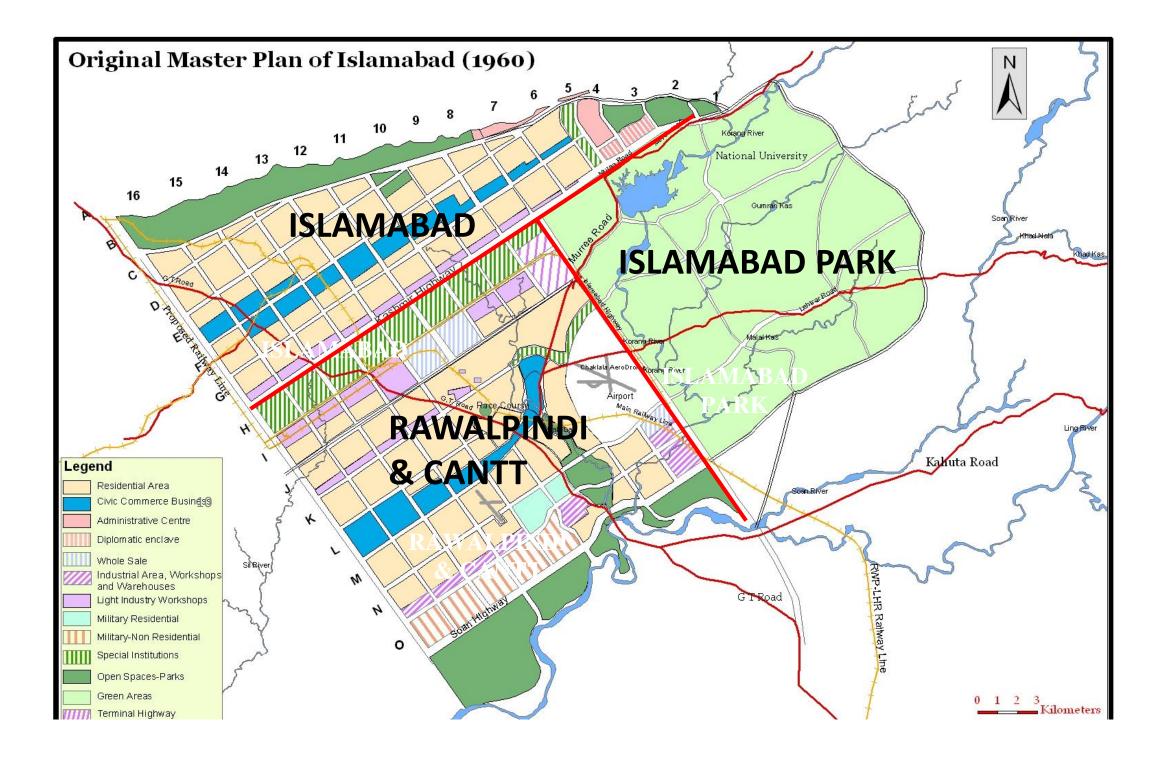

### **ISLAMABAD MASTER PLAN**

- Federal Capital Commission was established to prepare a Master Plan for new Capital.
- Doxiadis Associates a (Greek Architect/Planner) were appointed as consultants of this Commission.
- The Federal Cabinet in its meeting held on 24-02-1960 approved the name of the new Capital as Islamabad
- •The Master Plan was approved by the Federal Cabinet on 26-10-1960.
- Capital Development Authority was established for Planning and Development of Islamabad.

### MASTER PLAN METROPOLITAN AREA

- Three Parts Islamabad, Rawalpindi &Islamabad Park
- Grid iron Pattern
- Dynapolis
- Walkable Residential Communities
- Commercial Centres (Blue Area, Markaz, Shoping Centres)
- Public Buildings and Admin Sector
- Institutional Area/Mauve area
- Industrial Area