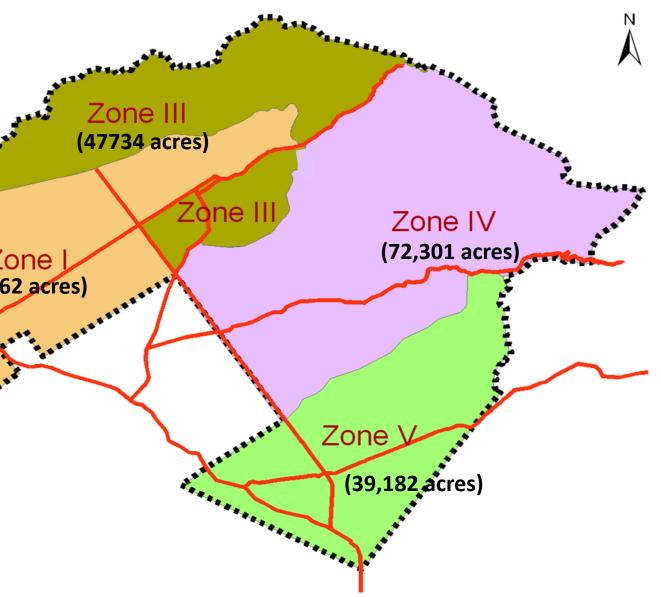

## **ICT ZONING REGULATIONS 1992**

In 1992, the Islamabad Capital Territory (ICT) Zoning Regulations were promulgated and the entire ICT was divided into Five Zones.

| Zone | Area<br>(Sq.Km) | Development Strategies                                         | 11 4 4 4 3 3 4 4 4 4 4 4 5 4 4 4 4 5 4 5 4 |
|------|-----------------|----------------------------------------------------------------|--------------------------------------------|
| 1    | 223.3           | CDA's urban schemes                                            | Z                                          |
| 2    | 39              | Private housing schemes on Sectoral Pattern                    | (55,16<br>11 Zone II<br>M1 (9,723 acres)   |
| 3    | 193.2           | Preservation and conservation<br>Area                          | M2                                         |
| 4    | 292.5           | Sports,recreationleisure,institutions,farming, model villages, |                                            |
| 5    | 158.5           | Private housing schemes                                        |                                            |

#### **ICT Zonal Distribution**, 1992