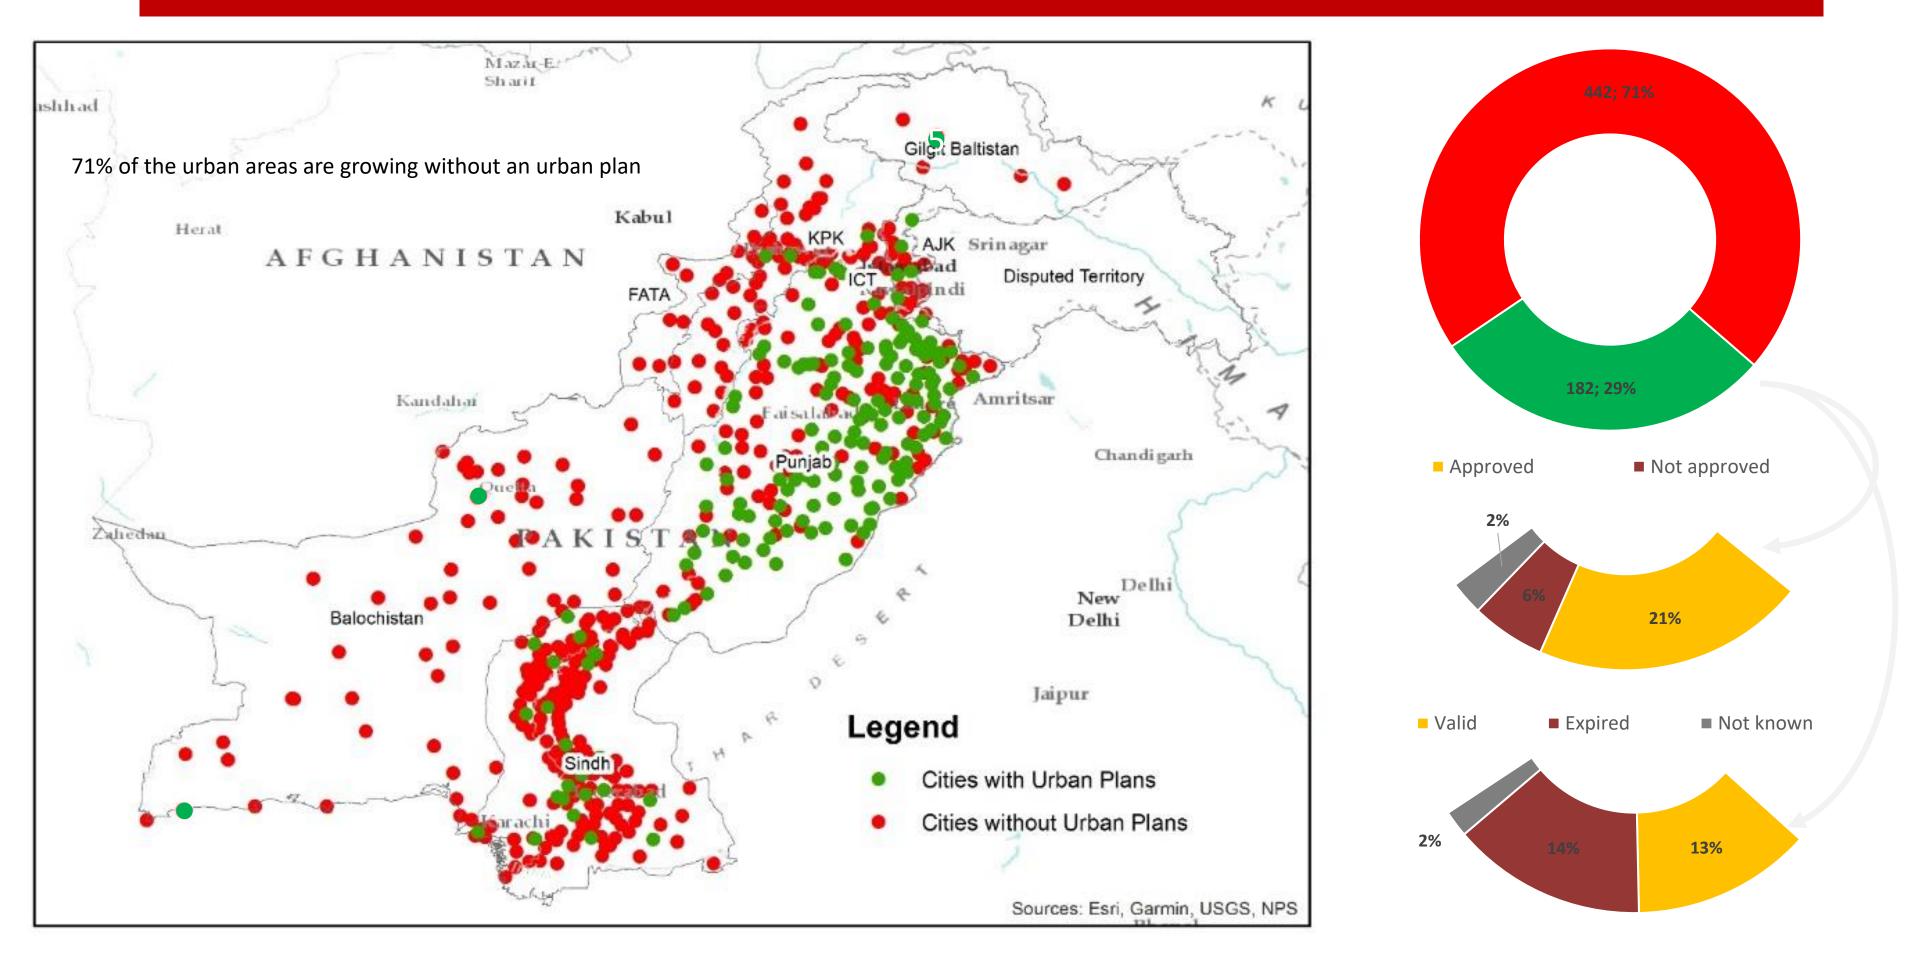

illion and 42 million living in ten major cities which is 56% of Total urban Population of the country.

#### Population of major ten cities (2017)



#### PLANNING SYSTEM IN PAKISTAN

#### **DEPARTMENTS**

- Ministry of Planning, Development and Special Initiatives at 
   National Level
   Present the second second
- Provincial Housing and Urban Development Departments
- Provincial Local Government and Rural Development
   Departments
- Development Authorities in Major Cities
- Metropolitan/Municipal Corporations
- Union Councils

- National Reference Manual
- Provincial Local Government Ordinance
- Development of Cities Act
- Local Zoning Regulations
- Local Housing Schemes Regulations
- Local Building Control Regulations

#### **STATUTES**

#### STATUS OF URBAN PLANS IN VARIOUS CITIES



### **ISLAMABAD MASTER PLAN**

- Federal Capital Commission was established to prepare a Master Plan for new Capital.
- Doxiadis Associates a (Greek Architect/Planner) were appointed as consultants of this Commission.
- The Federal Cabinet in its meeting held on 24-02-1960 approved the name of the new Capital as Islamabad
- •The Master Plan was approved by the Federal Cabinet on 26-10-1960.
- Capital Development Authority was established for Planning and Development of Islamabad.











#### SPECIFIED AREA ISLAMABAD



### MASTER PLAN METROPOLITAN AREA

- Three Parts Islamabad, Rawalpindi &Islamabad Park
- Grid iron Pattern
- Dynapolis
- Walkable Residential Communities
- Commercial Centres (Blue Area, Markaz, Shoping Centres)
- Public Buildings and Admin Sector
- Institutional Area/