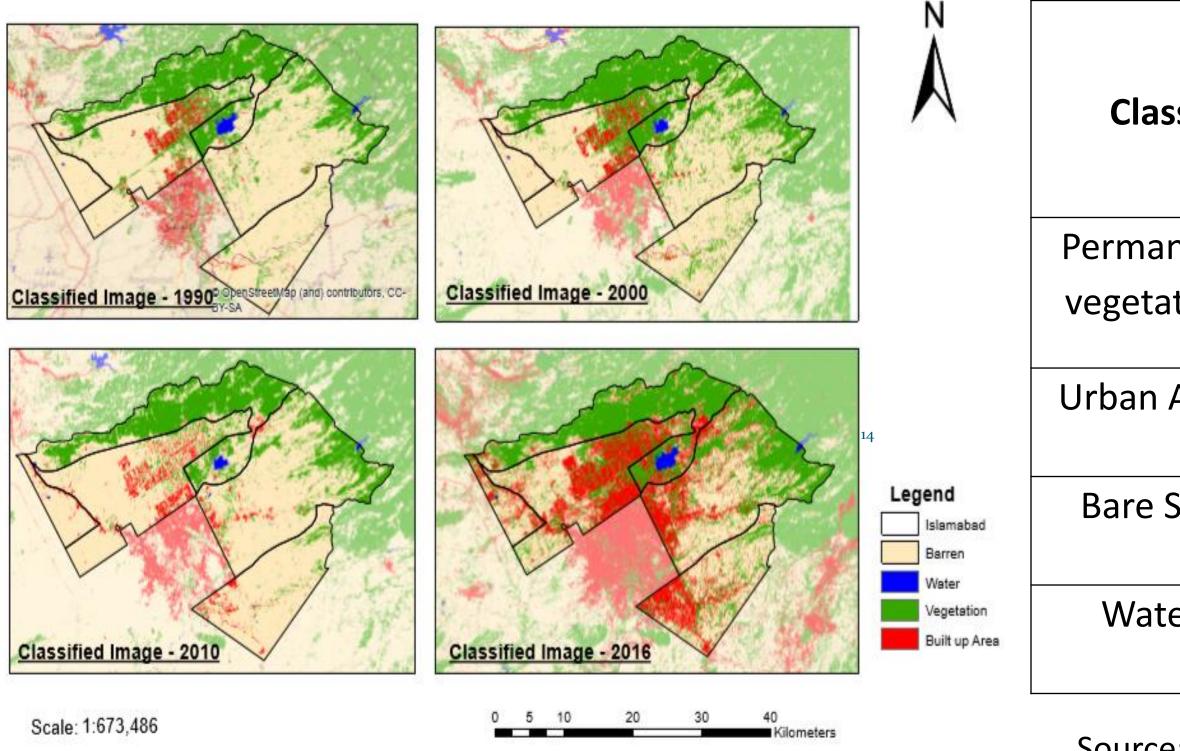

#### **URBAN SPRAWL IN ISLAMABAD**

Source: Pak EPA 2019

|               | Area in Percentages (%) |       |        |        |  |  |
|---------------|-------------------------|-------|--------|--------|--|--|
| SS            | 1990                    | 2000  | 2010   | 2016   |  |  |
| nent<br>ation | 24.27                   | 34.35 | 36.199 | 38.15  |  |  |
| Area          | 03.70                   | 3.84  | 7.125  | 15.144 |  |  |
| Soil          | 71.42                   | 61.34 | 56.2   | 46.26  |  |  |
| er            | 0.60                    | 0.46  | 0.45   | 0.44   |  |  |