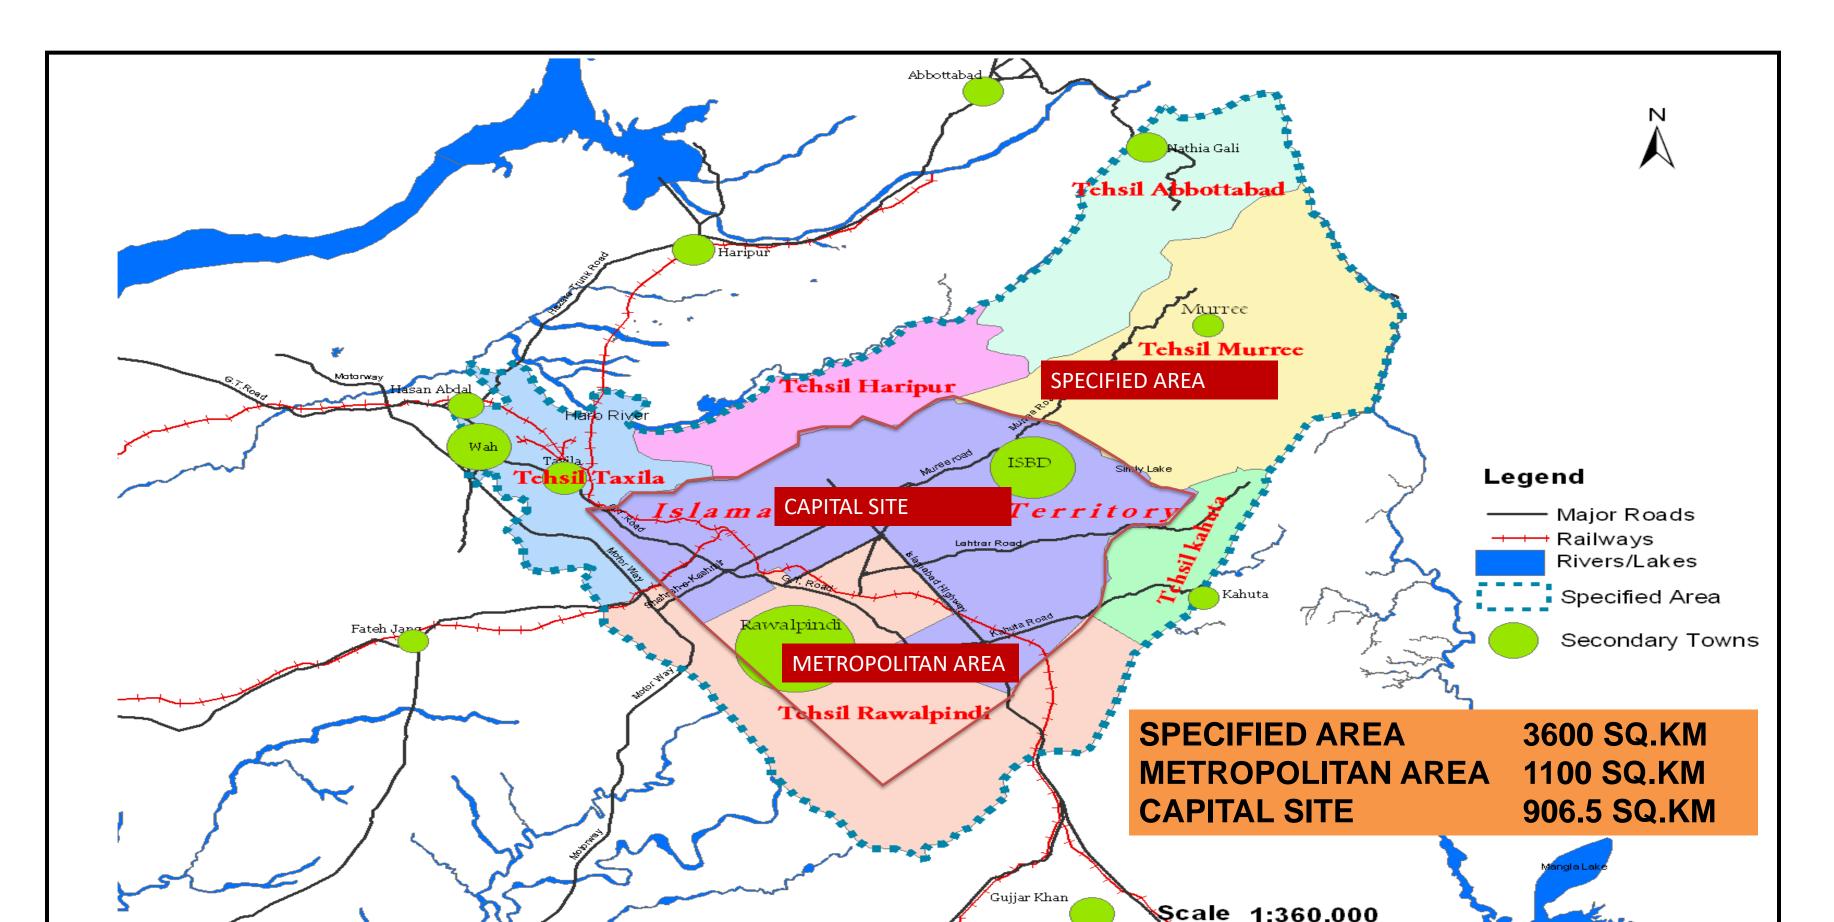

ouncils

- National Reference Manual
- Provincial Local Government Ordinance
- Development of Cities Act
- Local Zoning Regulations
- Local Housing Schemes Regulations
- Local Building Control Regulations

#### **STATUTES**

#### STATUS OF URBAN PLANS IN VARIOUS CITIES



### **ISLAMABAD MASTER PLAN**

- Federal Capital Commission was established to prepare a Master Plan for new Capital.
- Doxiadis Associates a (Greek Architect/Planner) were appointed as consultants of this Commission.
- The Federal Cabinet in its meeting held on 24-02-1960 approved the name of the new Capital as Islamabad
- •The Master Plan was approved by the Federal Cabinet on 26-10-1960.
- Capital Development Authority was established for Planning and Development of Islamabad.











#### SPECIFIED AREA ISLAMABAD



### MASTER PLAN METROPOLITAN AREA

- Three Parts Islamabad, Rawalpindi &Islamabad Park
- Grid iron Pattern
- Dynapolis
- Walkable Residential Communities
- Commercial Centres (Blue Area, Markaz, Shoping Centres)
- Public Buildings and Admin Sector
- Institutional Area/Mauve area
- Industrial Area



## **ICT ZONING REGULATIONS 1992**

In 1992, the Islamabad Capital Territory (ICT) Zoning Regulations were promulgated and the entire ICT was divided into Five Zones.

| Zone | Area<br>(Sq.Km) | Development Strategies                                         | 11 4 4 4 3 3 4 4 4 4 4 4 5 4 4 4 4 5 4 5 4 |
|------|-----------------|----------------------------------------------------------------|--------------------------------------------|
| 1    | 223.3           | CDA's urban schemes