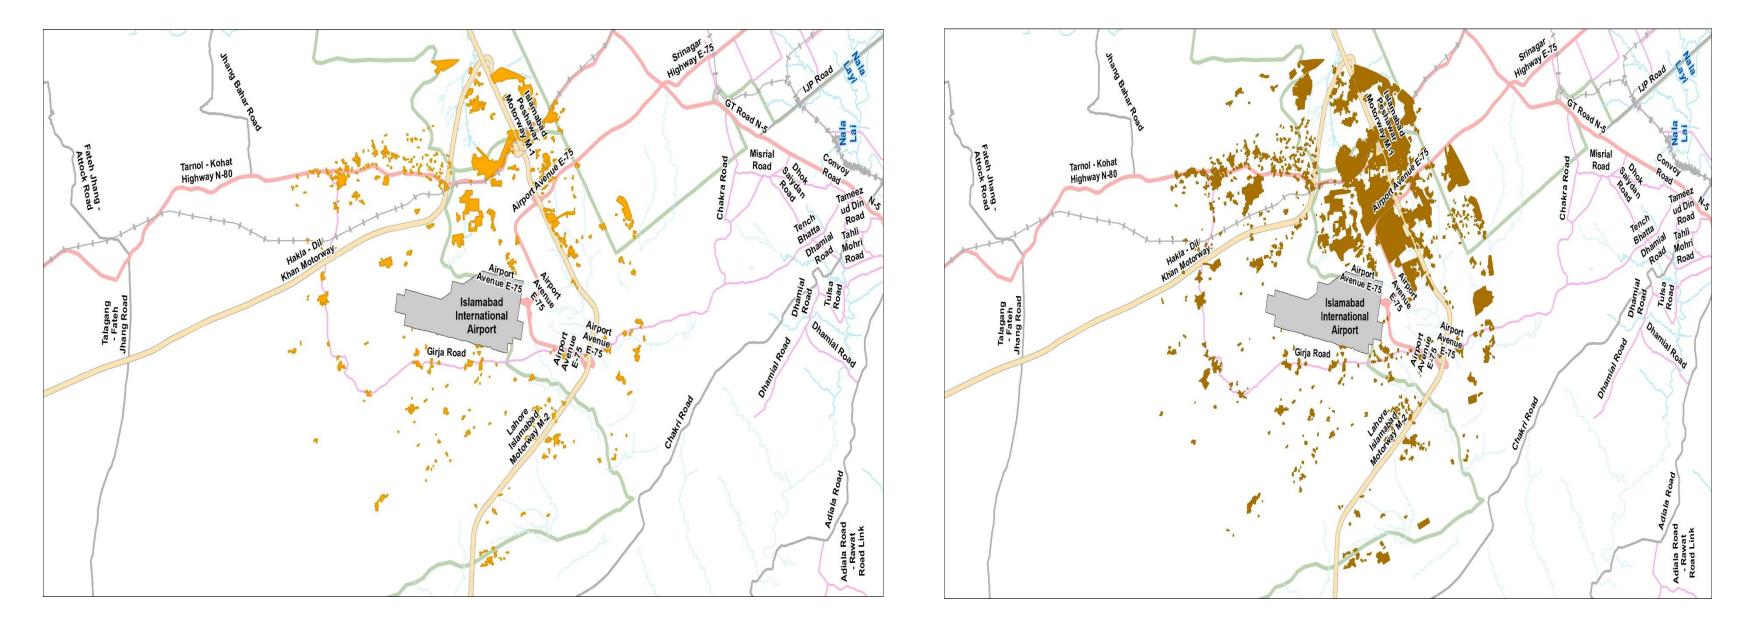

## URBAN SPRAWL AROUND NEW ISLAMABAD AIRPORT

Buitup Area 2010 = 2481 Acre Buitu Growth in Buitup Area 2010 to 2023 = 7161 Acre

#### **Buitup Area 2023 = 9642 Acre**