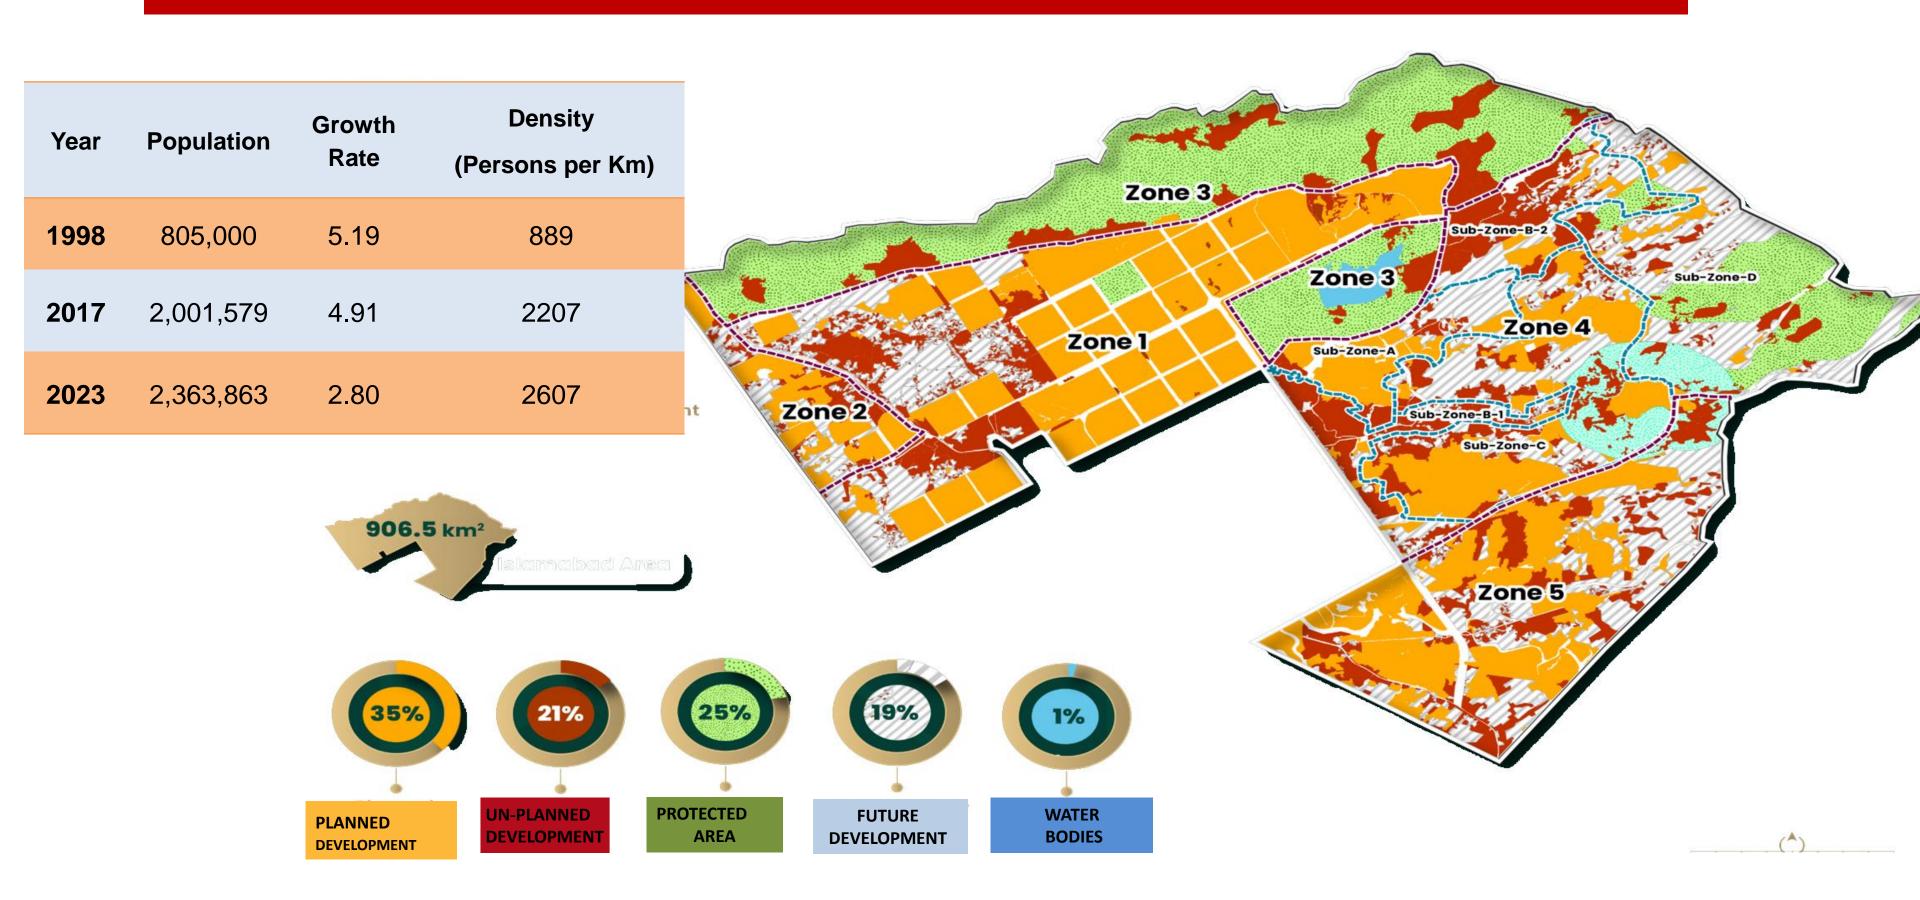

#### **DEVELOPMENT STATUS IN ISLAMABAD**

#### **URBAN SPRAWL IN ISLAMABAD**

Source: Pak EPA 2019

|               | Area in Percentages (%) |       |        |        |  |  |
|---------------|-------------------------|-------|--------|--------|--|--|
| SS            | 1990                    | 2000  | 2010   | 2016   |  |  |
| nent<br>ation | 24.27                   | 34.35 | 36.199 | 38.15  |  |  |
| Area          | 03.70                   | 3.84  | 7.125  | 15.144 |  |  |
| Soil          | 71.42                   | 61.34 | 56.2   | 46.26  |  |  |
| er            | 0.60                    | 0.46  | 0.45   | 0.44   |  |  |