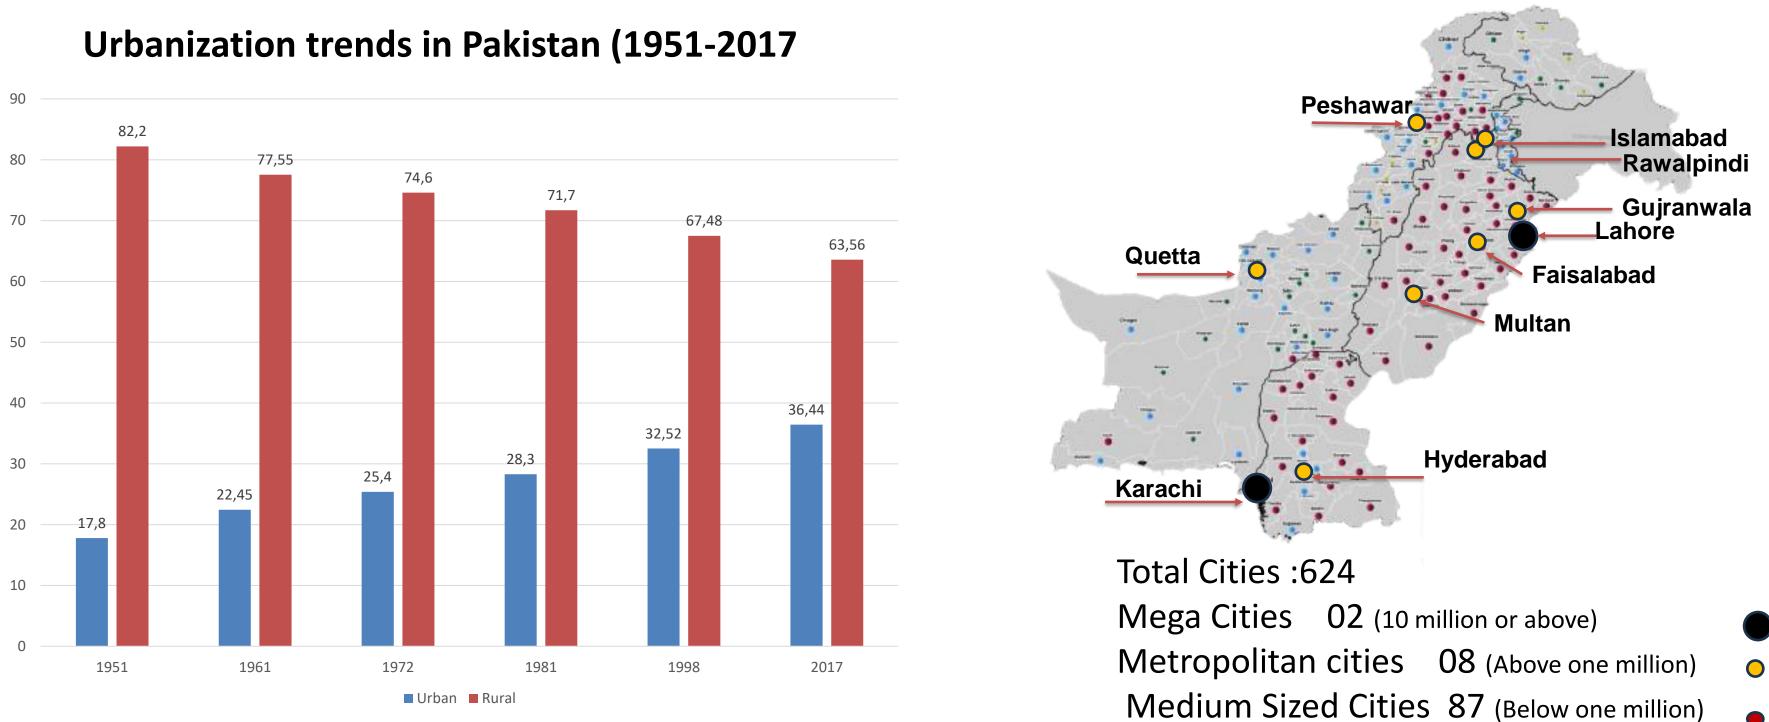

#### **POPULATION TRENDS PAKISTAN**

Urban population has grown up to 36.4%

Small Towns 527 (Below 100,000) 0

In 2017, Total Urban Population of Pakistan was 75.67 million and 42 million living in ten major cities which is 56% of Total urban Population of the country.