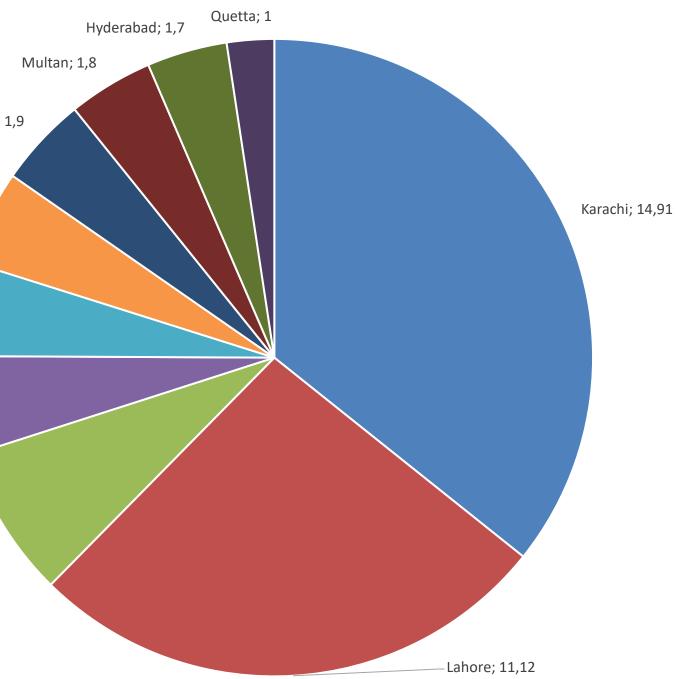

#### POPULATION TRENDS PAKISTAN

| 100                                      |         |            |        |                  |        |
|------------------------------------------|---------|------------|--------|------------------|--------|
|                                          | illions | ation in M | Popul  | Name of          | S. No. |
|                                          | 2017    | 1998       | 1981   | the City         |        |
| Peshawar;                                | 14.910  | 9.339      | 5.208  | Karachi          | 1      |
|                                          | 11.126  | 5.143      | 2.953  | Lahore           | 2      |
| Islamabad; 2                             | 3.203   | 2.009      | 1.104  | Faisalabad       | 3      |
| Gujranwala; 2                            | 2.098   | 1.410      | 0.795  | Rawalpindi       | 4      |
| Sujiunwula, 2                            | 2.027   | 1.043      | 0.601  | Gujranwala       | 5      |
| Rawalpindi; 2,1                          | 2.000   | 0.805      | 0.340  | ICT<br>Islamabad | 6      |
|                                          | 1.970   | 0.988      | 0.566  | Peshawar         | 7      |
| Faisalabad; 3,2                          | 1.871   | 1.197      | 0.732  | Multan           | 8      |
|                                          | 1.732   | 1.167      | 0.752  | Hyderabad        | 9      |
|                                          | 1.001   | 0.566      | 0.286  | Quetta           | 10     |
| In 2017, Total Urb<br>and 42 million liv | 41.938  | 23.667     | 12.977 | TOTAL            |        |
|                                          |         |            |        |                  |        |

In 2017, Total Urban Population of Pakistan was 75.67 million and 42 million living in ten major cities which is 56% of Total urban Population of the country.

#### Population of major ten cities (2017)